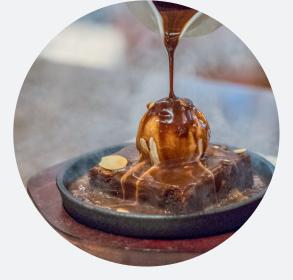

#### **SUNDAE**

CAKE MRP

**MRP** 

| <b>BROWNIE FUDGE</b> | 120 GRAM | 149 |
|----------------------|----------|-----|
| SIZZLING BROWNIE     | 250 GRAM | 169 |
| NUTTY FRUITY         | 250 GRAM | 199 |
| CHOCO PASSION        | 250 GRAM | 199 |
| DEATH BY CHOCOLATE   | 250 GRAM | 219 |