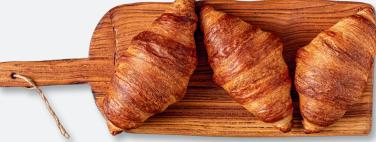

#### CROSSAINT

| BUTTER CROSSAINT         | 100 Gm | 149 |
|--------------------------|--------|-----|
| NUTELLA CROSSAINT        | 130 Gm | 189 |
| <b>BISCOFF CROSSAINT</b> | 130 Gm | 189 |