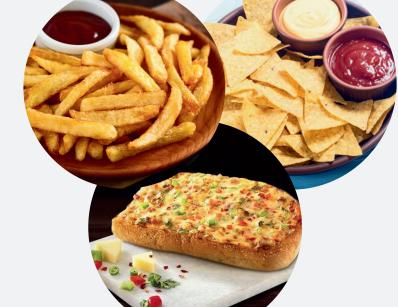

# **QUICK BITE**

| CHILLI CHEESE TOAST | 100 Gm | 99  |
|---------------------|--------|-----|
| GARLIC BREAD        | 100 Gm | 99  |
| GARDEN VEG TOAST    | 100 Gm | 129 |
| PANEER CHEESE TOAST | 100 Gm | 149 |
| NACHOS              | 80 Gm  | 149 |
| CHEESE NACHOS       | 100 Gm | 159 |
| SALTED FRIES        | 150 Gm | 119 |
| PERI PERI FRIES     | 150 Gm | 139 |
| CHEESY FRIES        | 180 Gm | 159 |
|                     |        |     |