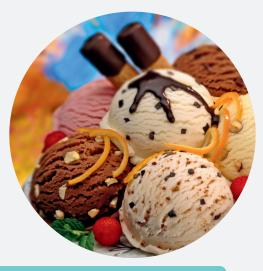

#### **SCOOPS**

| CLASSIC VANILLA     | 120 ML | 49 |
|---------------------|--------|----|
| CLASSIC STRAWBERRY  | 120 ML | 49 |
| CLASSIC CHOCOLATE   | 120 ML | 59 |
| BLACK CURRANT       | 120 ML | 69 |
| MOCHA BROWNIE FUDGE | 120 ML | 79 |
| AMERICAN NUTS       | 120 ML | 79 |
|                     |        |    |